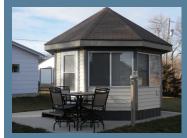

Approximately: 1260 sq.ft. Built in 1968 2017 Taxes: \$816

Very nice, well maintained 2-bedroom, 2-bathroom home with an open basement and lots of storage and closet space. This home is not located in a flood plain, sits right along Hwy. 84 for easy access and comes with all kitchen appliances plus washer and dryer (all less than two years old). The gazebo in the backyard has electricity and is a great place to relax or entertain.