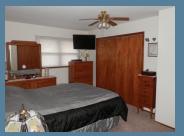

## **BLOOMFIELD** Nebraska

\$92,500

2 BEDROOM RANCH

**Approximate Room Measurements:** Master Bedroom: 16 x 11 Bedroom #2: 11 x 11 Kitchen/Dining Room: 21 x 13 Living Room: 14 x 21 Laundry Room: 13 x 13

Garage: 14 x 24

Approximately: 1260 sq.ft. Built in 1968 2017 Taxes: \$816

Very nice, well maintained 2-bedroom, 2-bathroom home with an open basement and lots of storage and closet space. This home is not located in a flood plain, sits right along Hwy. 84 for easy access and comes with all kitchen appliances plus washer and dryer (all less than two years old). The gazebo in the backyard has electricity and is a great place to relax or entertain.