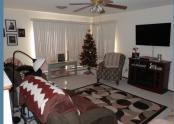

## **BLOOMFIELD** Nebraska

\$92,500

2 BEDROOM RANCH

**Approximate Room Measurements:** Master Bedroom: 16 x 11 Bedroom #2: 11 x 11 Kitchen/Dining Room: 21 x 13 Living Room: 14 x 21 Laundry Room: 13 x 13

Garage: 14 x 24

Approximately: 1260 sq.ft. Built in 1968 2017 Taxes: \$816

Very nice, well maintained 2-bedroom, 2-bathroom home with an open basement and lots of storage and closet space. This home is not located in a flood plain, sits right along Hwy. 84 for easy access and comes with all kitchen appliances plus washer and dryer (all less than two years old). The gazebo in the backyard has electricity and is a great place to relax or entertain.