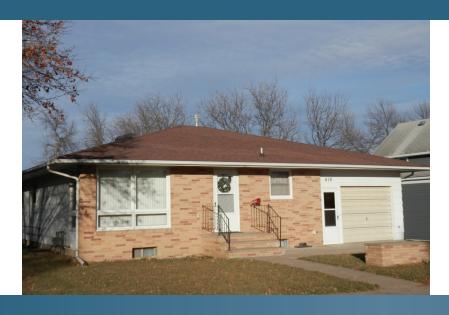

418 E. MAIN ST.

## **BLOOMFIELD** Nebraska

\$92,500

2 BEDROOM RANCH

**Approximate Room Measurements:** Master Bedroom: 16 x 11 Bedroom #2: 11 x 11 Kitchen/Dining Room: 21 x 13 Living Room: 14 x 21 Laundry Room: 13 x 13

Garage: 14 x 24

Approximately: 1260 sq.ft. Built in 1968 2017 Taxes: \$816

Very nice, well maintained 2-bedroom, 2-bathroom home with an open basement and lots of storage and closet space. This home is not located in a flood plain, sits right along Hwy. 84 for easy access and comes with all kitchen appliances plus washer and dryer (all less than two years old). The gazebo in the backyard has electricity and is a great place to relax or entertain.