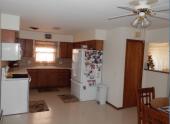

## **BLOOMFIELD** Nebraska

\$92,500

2 BEDROOM RANCH

**Approximate Room Measurements:** Master Bedroom: 16 x 11 Bedroom #2: 11 x 11 Kitchen/Dining Room: 21 x 13 Living Room: 14 x 21 Laundry Room: 13 x 13

Garage: 14 x 24

Approximately: 1260 sq.ft. Built in 1968 2017 Taxes: \$816

Very nice, well maintained 2-bedroom, 2-bathroom home with an open basement and lots of storage and closet space. This home is not located in a flood plain, sits right along Hwy. 84 for easy access and comes with all kitchen appliances plus washer and dryer (all less than two years old). The gazebo in the backyard has electricity and is a great place to relax or entertain.